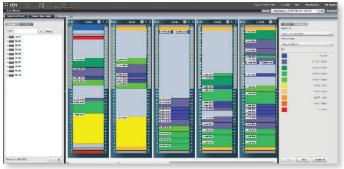

The floor plan view allows you to quickly hone in on pods and units with unusual consumption patterns

The row view gives you an even more granular view into specific racks needing most attention

Nlyte Software