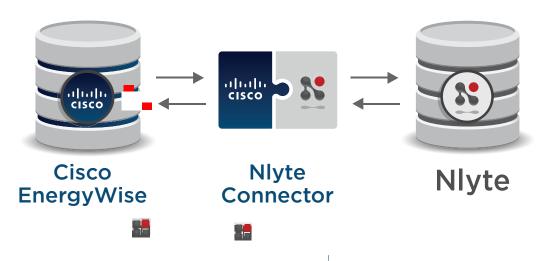

### **HOW IT WORKS**

Nlyte Energy Connector for Cisco EnergyWise is easy to deploy at any scale. Once installed, Nlyte collects power and other relevant metrics for power strips held in EnergyWise and writes them as real-time metrics against the matching server asset in Nlyte. Cisco works closely with major IT equipment manufacturers to continually increase the number of supported devices within your data center. The use of Cisco EnergyWise eliminates the need for complex device-specific configuration, setup or customization.