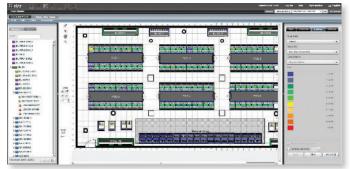

The floor plan view allows you to quickly hone in on pods and units with unusual consumption patterns

The row view gives you an even more granular view into specific racks needing most attention

Nlyte Software